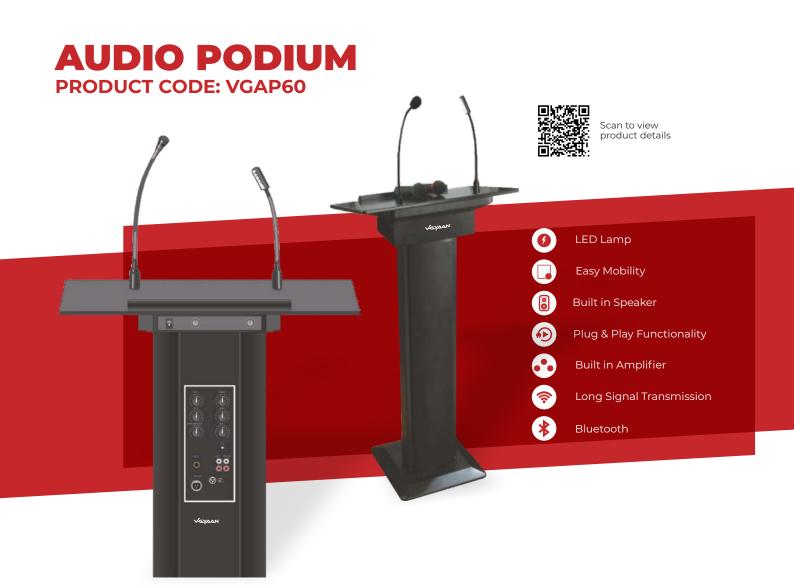

## **Technical Specification**

| Power supply          | -230V/50Hz - 110V/60Hz                                                                                       |
|-----------------------|--------------------------------------------------------------------------------------------------------------|
| Power consumption     | 100W                                                                                                         |
| Frequency response    | 100Hz -16000Hz                                                                                               |
| Output power          | 60W                                                                                                          |
| Input Sensitivity     | MIC 1: 50dB 2dB/680 ohm<br>MIC 2: 55dB 2dB/600 ohm<br>Wireless Mic: 20dB 2dB/50 ohm<br>Aux: 20DB 2dB/10K ohm |
| Record Output         | 1V/OdB                                                                                                       |
| Quality control       | Bass: I0DB/treble: I0dB                                                                                      |
| Transmission distance | 15-30M                                                                                                       |
| Dimensions            | 580(L) X 420(W) x 1100(H) mm                                                                                 |
| Weight                | 30 Kg                                                                                                        |

## **Features**

- Built-in 3 subwoofers, loudspeaker, one tweeter with 60 W rated output
- Gooseneck microphone
- LED Reading lamp
- With two VHF handheld wireless mic with range 15-20M
- Button ON/OFF
- Built-in Control Panel
- Smart & Robust design
- 1 AUX input independent control
- Short circuit clipping and high temp protection
- 24V phantom power
- 3 MIC input independent control