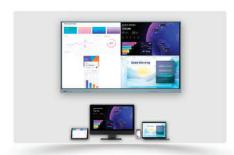

#### **Wireless Miracast**

Start your brainstorming easily Share your devices without cables Share your mobile device via NFC (optional)

### **Compatible multi OS**

Compatible with Windows/ Android/MAC/Chrome OS

### **High Efficient Video Conference**

Built-in 4K Cam & 8 Ray Mic (optional) Super wide speaker (40W speker as optional) High speed internet WiFi 6 (optional)