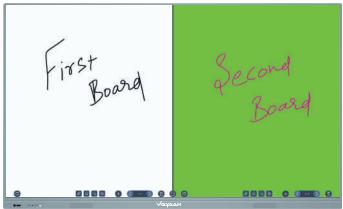

### **Supports Split Screen & Dual White Whiteboard**

SPLIT SCREEN HELPS IN MULTITASKING WHILE TEACHING

DUAL BOARD TO HELP STUDENTS COMPETE ON SAME BOARD