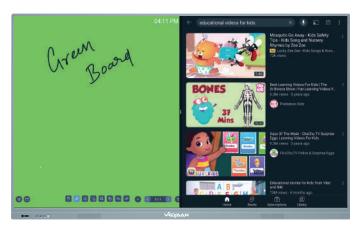

### **Supports Split Screen & Dual White Whiteboard**

SPLIT SCREEN HELPS IN MULTITASKING WHILE TEACHING

DUAL BOARD TO HELP STUDENTS COMPETE ON SAME BOARD

### Illustrative Interactive Whiteboard Software with Abudant Resources For Teaching