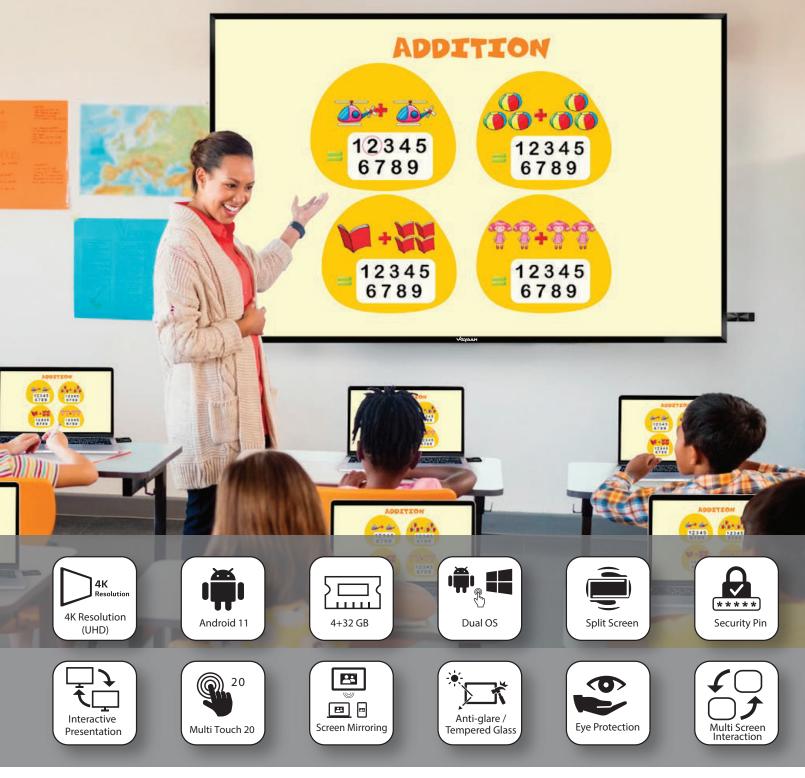

## INTERACTIVE PANEL HT SERIES

SIZES: 65" | 75" | 85" | 98"

**Eye Protection Mode** 

Reduce the bluelight to protect eyes

**Task Management** 

Easy access and manage the running apps

#### **Wireless Miracast**

Start your brainstorming easily Share your devices without cables Share your mobile device via NFC (optional)

### **Compatible multi OS**

Compatible with Windows/ Android/MAC/Chrome OS

### **High Efficient Video Conference**

Built-in 4K Cam & 8 Ray Mic (optional) Super wide speaker (40W speker as optional) High speed internet WiFi 6 (optional)

### **ONE-CLICK ZOOM OF THE OVERALL SCREEN**

Choose the right display size to operate the screen anywhere

### Ultra-Thin Bezel:

Ultra Slim Bezel & Narrow Body

### **Supports Split Screen & Dual White Whiteboard**

SPLIT SCREEN HELPS IN MULTITASKING WHILE TEACHING

DUAL BOARD TO HELP STUDENTS COMPETE ON SAME BOARD

### Illustrative Interactive Whiteboard Software with Abudant Resources For Teaching