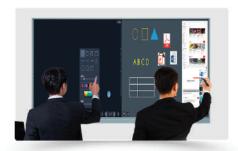

### **Supports Split Screen & Dual White Whiteboard**

SPLIT SCREEN HELPS IN MULTITASKING WHILE TEACHING

DUAL BOARD TO HELP STUDENTS COMPETE ON SAME BOARD